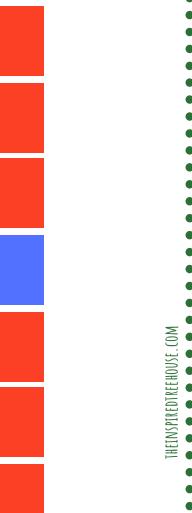

## **Printable Gift Stacking Cards**

Print the following pages, laminate, and cut on the dotted lines to create individual pattern cards. Then, have kids use Lego® bricks or regular colored wooden blocks to create the present stacks shown on each card.

THEINSPIREDTREEHOUSE.COM

Hurry little elf, it's almost Christmas Day! Will you help Santa Stack his gifts this way?

Hurry little elf, it's almost Christmas Day! Will you help Santa Stack his gifts this way?