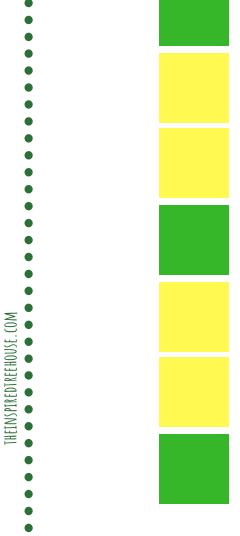

## **Printable Gift Stacking Cards**

Print the following pages, laminate, and cut on the dotted lines to create individual pattern cards. Then, have kids use Lego® bricks or regular colored wooden blocks to create the present stacks shown on each card.

HEINSPIREDTREEHOUSE. COM

THEINSPIREDTREEHOUSE. COM

HEINSPIREDTREEHOUSE. COM

Hurry little elf, it's almost Christmas Day! Will you help Santa Stack his gifts this way?

Hurry little elf, it's almost Christmas Day! Will you help Santa Stack his gifts this way?