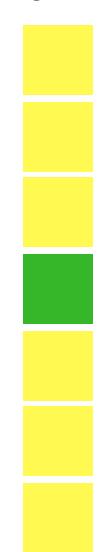

## **Printable Gift Stacking Cards**

Print the following pages, laminate, and cut on the dotted lines to create individual pattern cards. Then, have kids use Lego® bricks or regular colored wooden blocks to create the present stacks shown on each card.