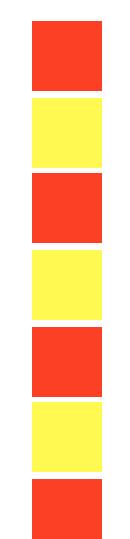

## **Printable Gift Stacking Cards**

Print the following pages, laminate, and cut on the dotted lines to create individual pattern cards. Then, have kids use Lego® bricks or regular colored wooden blocks to create the present stacks shown on each card.

FHEINSPIREDTREEHOUSE. COM

Hurry little elf, it's almost Christmas Day! Will you help Santa Stack his gifts this way?

Hurry little elf, it's almost Christmas Day! Will you help Santa Stack his gifts this way?