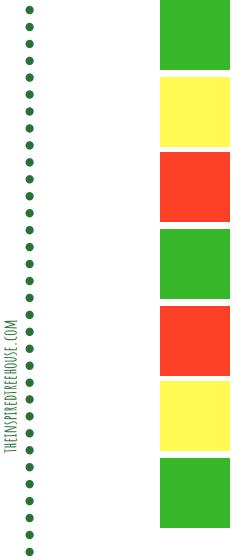

## **Printable Gift Stacking Cards**

Print the following pages, laminate, and cut on the dotted lines to create individual pattern cards. Then, have kids use Lego® bricks or regular colored wooden blocks to create the present stacks shown on each card.

THEINSPIREDTREEHOUSE. COM

Hurry little elf, it's almost Christmas Day! Will you help Santa Stack his gifts this way?

Hurry little elf, it's almost Christmas Day! Will you help Santa Stack his gifts this way?